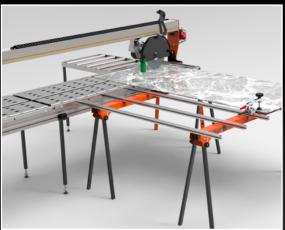

Quick and compact system to open and close the legs. The encumbrance is reduced at minimum.

Compatible with Battipav PRIME / SUPREME electric saws using a JOINT SET (art. 11205).

It is based on our Multi Bench but is compact and great for transporting anywhere and with ease.

## System includes:

- 2 stands with foldable legs
- 5 aluminum profiles with fixing
- screws (max. 7 profiles)
- 1 soft case

It is possible to use B-Lock Tile Locking System (optional)

Art. 11203 Single aluminium profile available also as optional