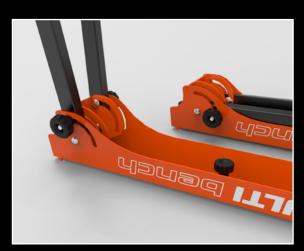

Quick and compact system to open and close the legs. The encumbrance is reduced at minimum.

Compatible with Battipav PRIME / SUPREME electric saws using a JOINT SET (art. 11205).

It is based on our Multi Bench but is compact and great for transporting anywhere and with ease.

## System includes:

- 2 stands with foldable legs
- 5 aluminum profiles with fixing
- screws (max. 7 profiles)
- 1 soft case

It is possible to use B-Lock Tile Locking System (optional)

Art. 11203 Single aluminium profile available also as optional