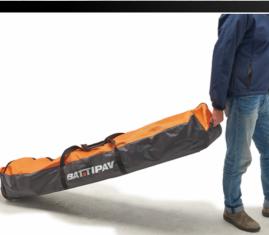

Supplied with soft case for an easy transport.

Art. 11204 Joint for Mini Multi Bench 2 units (optional)

AULT

1270 mm >/s